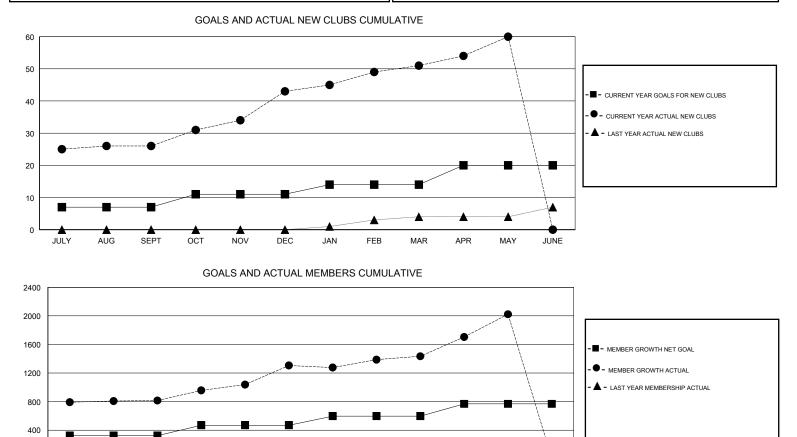

## SWADESH RANJAN SAHA GMT:

| GMT: SWADESH RANJAN SAHA |               |           | LOCATION INDIA |                       |                           | GMT CA                  |                                                    |
|--------------------------|---------------|-----------|----------------|-----------------------|---------------------------|-------------------------|----------------------------------------------------|
| Clubs                    |               |           |                | Members               |                           |                         |                                                    |
| RESULTS FOR 2017-2018    |               |           |                | RESULTS FOR 2017-2018 |                           |                         |                                                    |
| QUARTER                  | NEW CLUB GOAL | NEW CLUBS | DROPPED CLUBS  | QUARTER               | MEMBER GROWTH NET<br>GOAL | MEMBER GROWTH<br>ACTUAL | DROPPED<br>MEMBERS ACTUAL<br>(including transfers) |
| JULY/AUG/SEPT            | 7             | 26        | 0              | JULY/AUG/SEPT         | 324                       | 910                     | 85                                                 |
| OCT/NOV/DEC              | 4             | 17        | 0              | OCT/NOV/DEC           | 145                       | 558                     | 59                                                 |
| JAN/FEB/MAR              | 3             | 8         | 3              | JAN/FEB/MAR           | 128                       | 275                     | 91                                                 |
| APR/MAY/JUNE             | 6             | 9         | 0              | APR/MAY/JUNE          | 171                       | 654                     | 57                                                 |